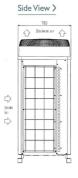

el (dBA)                        | 85                       |
| Weight (kg)                                    | 320 + 320                |
| Dimensions (mm) Width x Depth x Height         | 1750 + 1750 x 760 x 1710 |
| Electrical Supply                              | 380-415V, 50HZ           |
| Phase                                          | 3                        |
| Starting Current (A)                           | 8/8                      |
| Running Current (A) - Heating                  | 46.4                     |
| Running Current (A) - Cooling                  | 46.7                     |
| Fuse Rating (MCB sizes BS EN 60947-2) - (A)    | 40 / 40                  |
| Mains Cable No. Cores                          | 4 + EARTH                |

## **DIMENSIONS**

PURY-P900YSJM-A