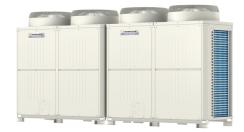

## **Product Information**

PURY-P900YSJM-A: Standard R2 Series

**36hp Outdoor Unit**R410A Heat Recovery

Many buildings require cooling in some areas and heating in others - even in adjacent rooms. The outstanding City Multi R2 system meets this requirement by highly efficiently distributing surplus heat from cooling operations (and vice versa) to rooms where it is needed. This efficiency can result in energy savings of up to 30% over conventional systems.

## **FEATURES**

| OUTDOOR                                        |                          |
|------------------------------------------------|--------------------------|
| Heating Capacity (kW) (nominal)                | 113                      |
| Cooling Capacity (kW) (nominal)                | 101                      |
| High Performance Heating Capacity (kW) (UK)    | 107.4                    |
| COP Priority Heating Capacity (kW) (UK)        | 99.4                     |
| Cooling Capacity (kW) (UK)                     | 92.9                     |
| Heating Power Input (kW) (nominal)             | 30.05                    |
| Cooling Power Input (kW) (nominal)             | 30.23                    |
| High Performance Heating Power Input (kW) (UK) | 39.97                    |
| COP Priority Heating Power Input (kW) (UK)     | 27.65                    |
| Cooling Power Input (kW) (UK)                  | 18.44                    |
| COP / EER (nominal)                            | 3.76 / 3.34              |
| SCOP / SEER                                    | 4.99 / 6.29              |
| Max No. of Connectable Indoor Units            | 50                       |
| Airflow (m³/min)                               | 360 / 360                |
| Sound Pressure Level (dBA)                     | 65                       |
| Sound Power Level (dBA)                        | 85                       |
| Weight (kg)                                    | 320 + 320                |
| Dimensions (mm) Width x Depth x Height         | 1750 + 1750 x 760 x 1710 |
| Electrical Supply                              | 380-415V, 50HZ           |
| Phase                                          | 3                        |
| Starting Current (A)                           | 8/8                      |
| Running Current (A) - Heating                  | 46.4                     |
| Running Current (A) - Cooling                  | 46.7                     |
| Fuse Rating (MCB sizes BS EN 60947-2) - (A)    | 40 / 40                  |
| Mains Cable No. Cores                          | 4 + EARTH                |