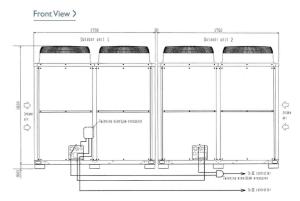

(dBA)                        | 85                       |
| Weight (kg)                                    | 320 + 320                |
| Dimensions (mm) Width x Depth x Height         | 1750 + 1750 x 760 x 1710 |
| Electrical Supply                              | 380-415V, 50HZ           |
| Phase                                          | 3                        |
| Starting Current (A)                           | 8/8                      |
| Running Current (A) - Heating                  | 46.4                     |
| Running Current (A) - Cooling                  | 46.7                     |
| Fuse Rating (MCB sizes BS EN 60947-2) - (A)    | 40 / 40                  |
| Mains Cable No. Cores                          | 4 + EARTH                |

## **DIMENSIONS**

PURY-P900YSJM-A